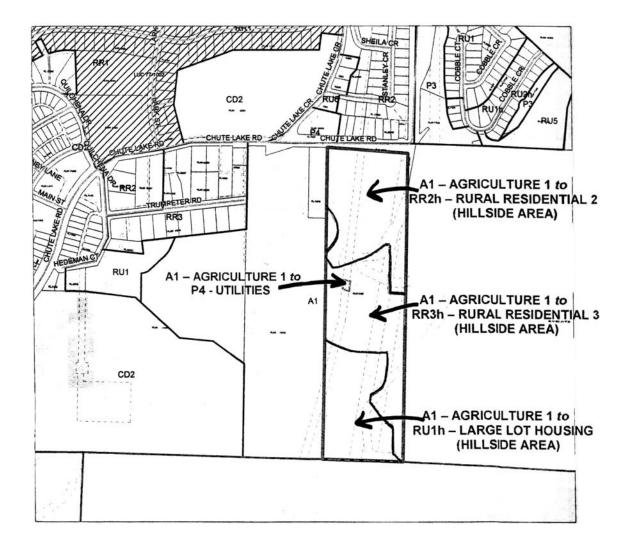

- THAT City of Kelowna Zoning Bylaw No. 8000 be amended by changing the zoning classification of Lot 1, Section 24, Township 28, SDYD, Plan 5485 except Plans 18646, KAP49406, KAP50989 and KAP64523, located on Chute Lake Road Kelowna, B.C., from the A1 Agriculture 1 zone to the RR2 Rural Residential 2 zone, RR3 Rural Residential 3 zone, RU1H Large Lot Housing (Hillside area) zone, P3 Parks & Open Space zone and P4 Utilities zone as per attached Map "B"
- 2. This bylaw shall come into full force and effect and is binding on all persons as and from the date of adoption.